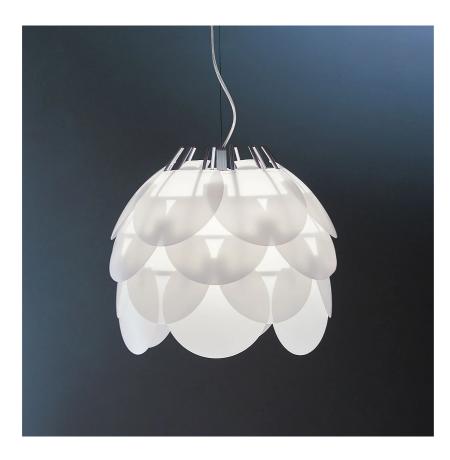

Hanging lamp for diffused light, painted metal structure suspended with steel cable, diffuser consists of elements in opal white polycarbonate superimposed. For Led bulb. Available also in 80 cm and 110 cm diameter.

The design inspiration comes from willing to propose in internal the lightness of a cloud where the light is filtered in a game of light and shadows created by the overlapping of diffusion elements and where the dream finds its origin and the space to appear and disappear again.