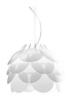

# Nuvole Vagabonde

Ø 40 cm

Elio Martinelli Emiliana Martinelli

colors

Typology Pendant

Utilisation Indoor

230V 15 W E27

diffuse light

Hanging lamp for diffused light, painted metal structure suspended with steel cable, diffuser consists of elements in opal white polycarbonate superimposed. For Led bulb. Available also in 80 cm and 110 cm diameter.

The design inspiration comes from willing to propose in internal the lightness of a cloud where the light is filtered in a game of light and shadows created by the overlapping of diffusion elements and where the dream finds its origin and the space to appear and disappear again.